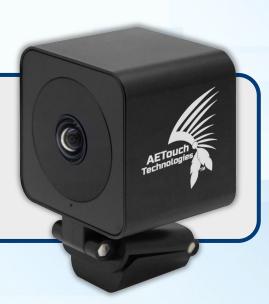

### **AE Motion Webcam**

The AE Motion Webcam uses auto motion tracking to track your movements for online meetings or remote learning. Attach it to the included tripod and experience intelligent tracking at a full 270 degrees.