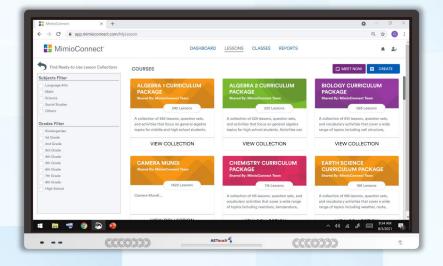

### **What is Mimio Connect?**

AE Touch Technologies has partnered with Qwizdom to bring you MimioConnect, our online learning platform. Engage students, enrich lessons, and enhance the learning process for the classroom. Mimio Connect makes it easier for teachers to teach, and students to learn.

### **Premade Lessons**

### **Reuse Lessons**

Build interactive lessons using your materials including PPTs, PDFs, Google Slides and more. Add questions, instant polling, and collaborate using annotation tools.

Add to your materials.
Browse the thousands of premade, lessons and assessments available to complement required curriculum.