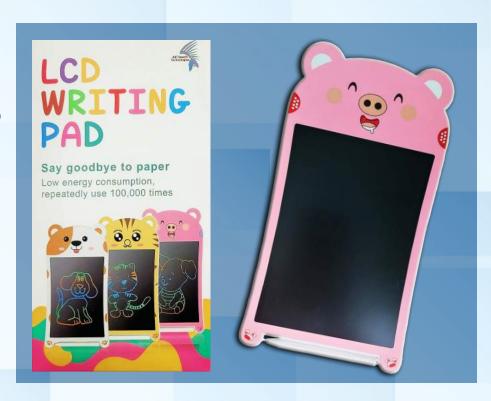

# **AE 8.5" LCD Writing Board**

Unleash your child's creativity This smart electronic 8.5" LCD
Writing Board allows your child to
draw, scribble, doodle, and erase
easily!Press the animal's mouth
to erase the board and start over.

Feels just like familiar pen, marker, chalk, and paper on a reusable, portable, paperless device that never needs to charge or plug-in!