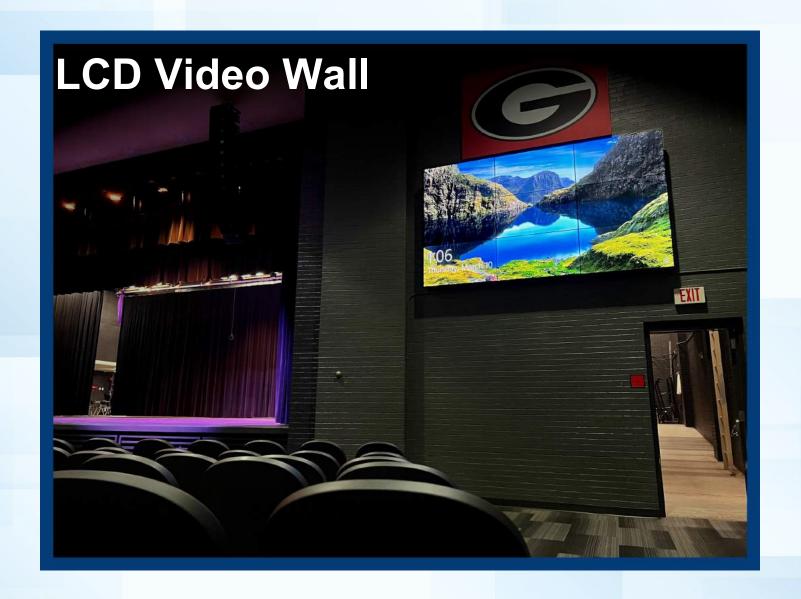

# **LCD Video Wall**

# **Digital Video Wall Solutions**

Size Range from 138" to 235"

### **High Visibility**

Our dynamic digital video walls capture your audience's attention and transforms any room into a visual spectacle. With a narrow bezel-to-bezel setup, our LCD panels produce stunning high-contrast and bright color images for long-lasting performance.

### **High Flexibility**

Display your preferred digital signage content on our LCD panels. Integrate your customized slideshows or presentations to make the most out of your LCD display.

Perfect for meeting rooms, educational facilities, control rooms, retail spaces, and more.