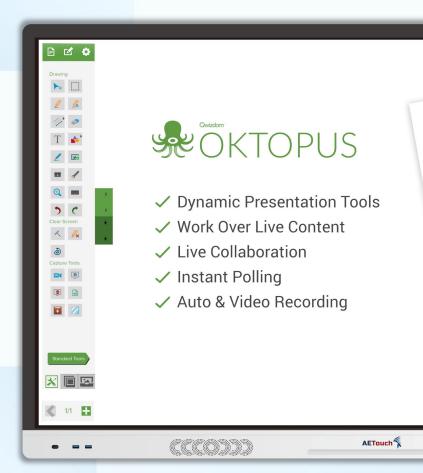

# **AE Touch + Oktopus**

### Interactive Software Solution

### What is Oktopus?

Oktopus is an interactive presentation and collaboration software designed for use with our AE Touch Panels. Our software solution comes with many tools for presentations, conferences, trainings, and learning environments.

Import and use existing lessons

Annotate over any application

Teach with subject specific tools

Each purchase of our AE
Touch interactive panel
comes bundled with an Compus license code!