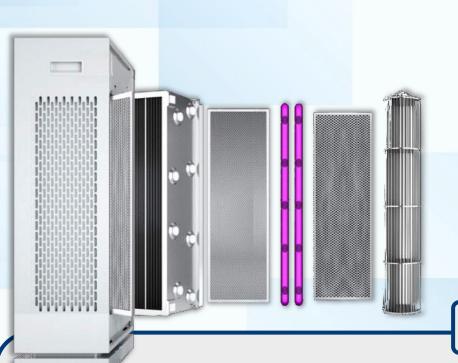

### **Clean Air in Your Facilities**

AE Touch Technologies has your sterilization & disinfection needs covered. The AE Air Sterilizer seamlessly integrates into your home, office, business, or school. Simply connect and navigate the LED display to your liking.

The internal fan pulls the air flow to pass through five different sterilization modules:

- The primary carbon filter first catches heavier particles
- From there, the air flows through the double high voltage electrostatic module.

This allows for the ions to be charged in the air flow.

- Third and fourth is the disinfection core module and ozone decomposition filter. This process uses UV light to disable any air pathogens.
  - Finally, the air flow passes through the photocatalytic filter, killing any remaining bacteria off.

Effective against airborne viruses, flu, mold, bacteria, and PM2.5. Available in standing and wall-mounted options.