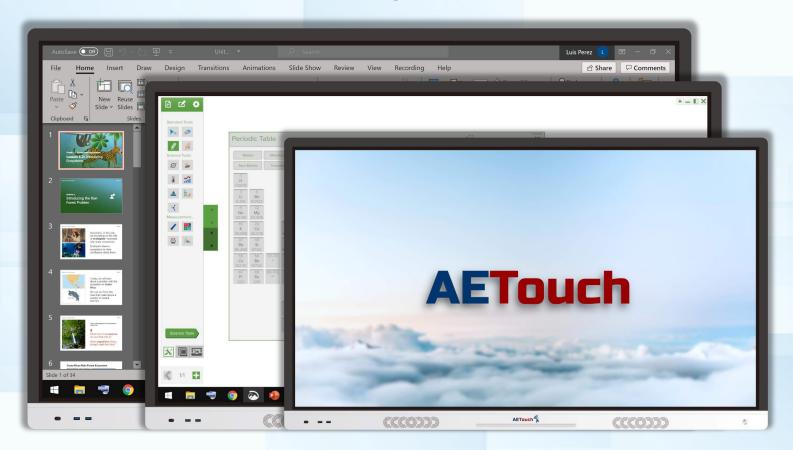

# **Better Productivity**

The "AE Touch" is our own brand of interactive flat panels designed with education and enterprise in mind.

Our panel sizes range from 43" to 110".

### Interactive

Our 4k anti-reflection panel provides you with 20-points of touch along with palm rejection technology. Navigate freely with our included pen or the touch of your finger.

### **Flexible**

The AE Touch is compatible with all of your current hardware: PCs, Macs, & Chromebooks. And also compatible with your current software services from Microsoft, Google, and more.

**Engaging** 

The built-in Android OS provides you with all of the apps you need, plus some added extras from the AE Touch Team. Perfect for intuitive & touch-based learning.

# **Full PC Experience**

### **Better Workflow**

Use the included operating system to collaborate with your team or use our optional PC module to transform your panel into an interactive PC experience.

Visit any website to interact with resources, materials, files, and videos! Plug in an external drive or connect to your cloud service provider to easily use your existing documents.

Annotate over your existing content easily and efficiently! The Windows platform will be familiar to you right out of the box.

Take full advantage of our included AE Touch interactive panel solutions: Oktopus & Mimio Connect! Both solutions offer collaboration tools for classrooms and conference rooms.