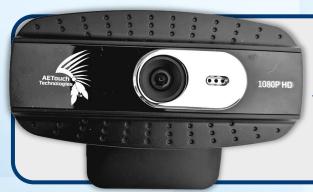

### **AE HD Webcam**

The AE HD Webcam features full HD resolution with a built-in microphone. Ideal for virtual meetings and remote learning. Compatible with PC/Mac/Chromebooks, along with our very own interactive flat panel displays.