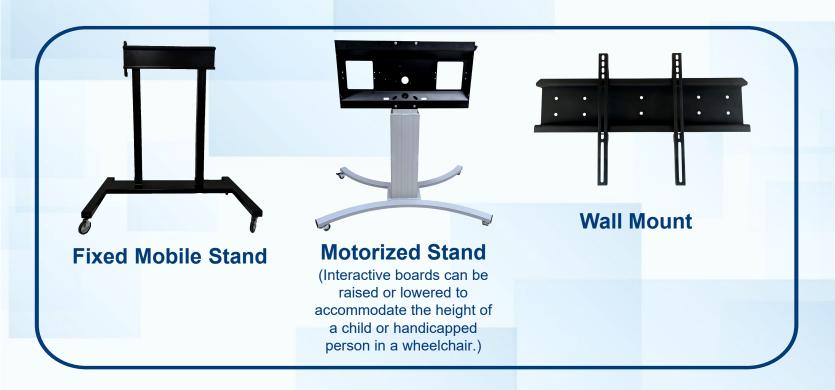

### **Stands & Mounts**

We offer various stand and mounting options for your classroom and workspace. We've designed our stands from the ground up to allow for portability and unique learning opportunities with the "AE Touch". Whether you need a mobile stand, motorized stand, or wall mount, we have you covered.

### **Motorized Tilting Stand**

Interactive boards can be raised or lowered to accommodate the height of a child or handicapped person in a wheelchair, and can tilt the board to any angle.)

Lays flat like a table