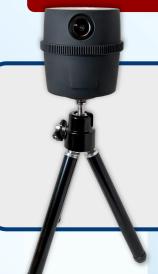

### AE 4k DocuCam

The AE 4k DocuCam ranges from 8MP to 13MP and is the perfect tool for education. Project images in crystal-clear HD resolution. Compact and easy to setup, the camera will work with a variety of software and applications for PC/Mac/Chromebooks. HDMI cable also included for a PC free experience.