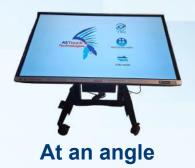

### **Motorized Tilting Stand**

Interactive boards can be raised or lowered to accommodate the height of a child or handicapped person in a wheelchair, and can tilt the board to any angle.)

Lays flat like a table