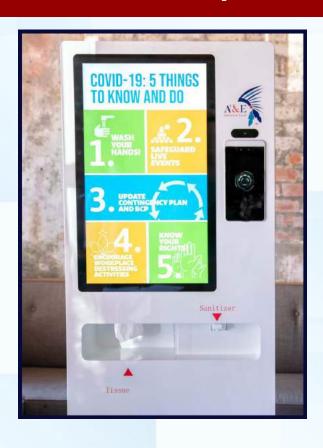

# **Stay Safe**

Keep your visitors and staff safe with our AE Temperature Sensing Kiosks products. The contactless scanner will detect any temperature anomalies within seconds. The kiosk also includes a built-in hand sanitizer and tissue sta-tion for proactive safety measures.

### **Touch the Difference**

We've built our temperature sensing kiosk from the ground up. We've included a 32" touch display for digital signage, custom advertising, QR display. and specialized surveys.

Ideal for industries such as retail stores, hotels, churches, schools, libraries, offices, and more!