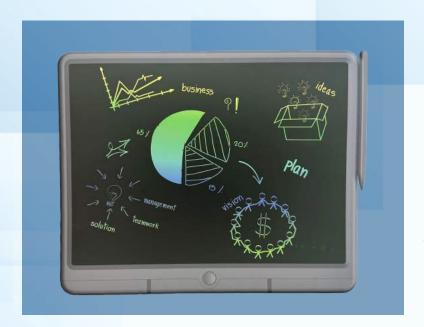

# **AE 15" LCD Writing Board**

Colorful drawing pad uses the Newest LCD pressure-sensitive technology and has a large 15" LCD color screen for viewing.

The LCD screen of the writing board has no radiation or glare. It's safe and fun to use! Our LCD Writing Board can be erased and written on over 100,000 times.