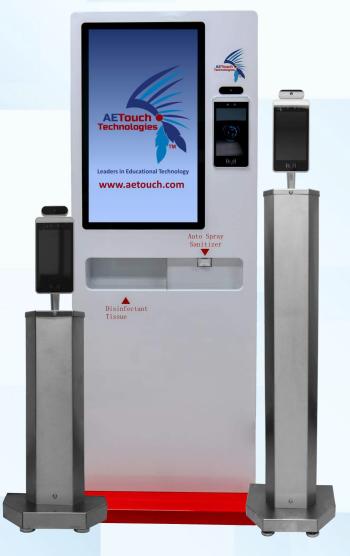

# **AE Temperature Kiosks**

# Safety Solutions - Single Person Checkpoint

# **Stay Safe**

Keep your visitors and staff safe with our AE Temperature Sensing Kiosks products. The contactless scanner will detect any temperature anomalies within seconds. The kiosk also includes a built-in hand sanitizer and tissue sta-tion for proactive safety measures.

### **Touch the Difference**

We've built our temperature sensing kiosk from the ground up. We've included a 32" touch display for digital signage, custom advertising, QR display. and specialized surveys.