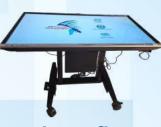

### **Motorized Tilting Stand**

Interactive boards can be raised or lowered to accommodate the height of a child or handicapped person in a wheelchair, and can tilt the board to any angle.)

Lays flat like a table