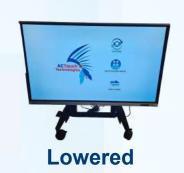

### **Motorized Tilting Stand**

Interactive boards can be raised or lowered to accommodate the height of a child or handicapped person in a wheelchair, and can tilt the board to any angle.)

Lays flat like a table