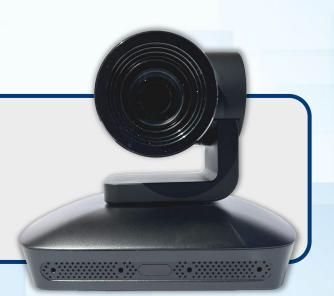

### AE 360 Webcam

The AE 360 Webcam is our rotatable model used for large conference and classrooms. Capture the entirety of the room with the included remote.

Connect the included speaker for a robust collaboration experience.

### **AE Voice Tracking Webcam**

The AE Voice Tracking Webcam integrates 4 built-in digital microphones for voice tracking capabilities. Automatically track voices from up to 30 ft. away. This PTZ camera is perfectly suited for large classrooms or auditoriums.