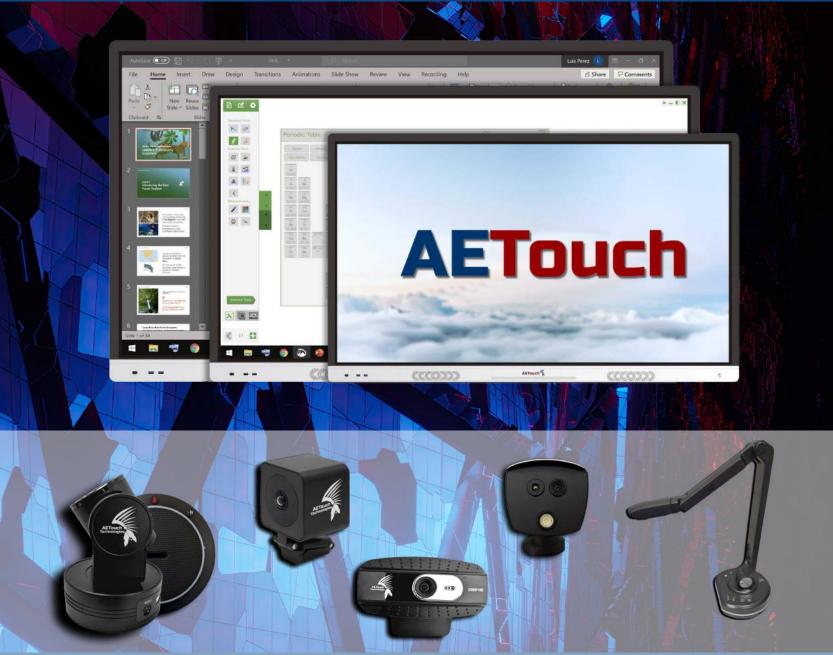

# **Better Productivity**

The "AE Touch" is our own brand of interactive flat panels designed with education and enterprise in mind.

Our panel sizes range from 43" to 110".

### Interactive

Our 4k anti-reflection panel provides you with 20-points of touch along with palm rejection technology. Navigate freely with our included pen or the touch of your finger.

### **Flexible**

The AE Touch is compatible with all of your current hardware: PCs, Macs, & Chromebooks. And also compatible with your current software services from Microsoft, Google, and more.

**Engaging** 

The built-in Android OS provides you with all of the apps you need, plus some added extras from the AE Touch Team. Perfect for intuitive & touch-based learning.

# **Full PC Experience**

### **Better Workflow**

Use the included operating system to collaborate with your team or use our optional PC module to transform your panel into an interactive PC experience.

Visit any website to interact with resources, materials, files, and videos! Plug in an external drive or connect to your cloud service provider to easily use your existing documents.

Annotate over your existing content easily and efficiently! The Windows platform will be familiar to you right out of the box.

Take full advantage of our included AE Touch interactive panel solutions: Oktopus & Mimio Connect! Both solutions offer collaboration tools for classrooms and conference rooms.

### **AE HD Webcam**

The AE HD Webcam features full HD resolution with a built-in microphone. Ideal for virtual meetings and remote learning. Compatible with PC/Mac/Chromebooks, along with our very own interactive flat panel displays.

### **AE 4k Webcam**

The AE 4k Webcam features electronic pan, tilt, and zoom capabilities with the included remote controller. The built-in mic allows for a range of up to 25 ft. With a video FOV of 130 degrees, this webcam is designed for entire classrooms or conference rooms.

### AE 360 Webcam

The AE 360 Webcam is our rotatable model used for large conference and classrooms. Capture the entirety of the room with the included remote.

Connect the included speaker for a robust collaboration experience.

### **AE Motion Webcam**

The AE Motion Webcam uses auto motion tracking to track your movements for online meetings or remote learning. Attach it to the included tripod and experience intelligent tracking at a full 270 degrees.

### **AE Voice Tracking Webcam**

The AE Voice Tracking Webcam integrates 4 built-in digital microphones for voice tracking capabilities. Automatically track voices from up to 30 ft. away. This PTZ camera is perfectly suited for large classrooms or auditoriums.

### AE 4k DocuCam

The AE 4k DocuCam ranges from 8MP to 13MP and is the perfect tool for education. Project images in crystal-clear HD resolution. Compact and easy to setup, the camera will work with a variety of software and applications for PC/Mac/Chromebooks. HDMI cable also included for a PC free experience.