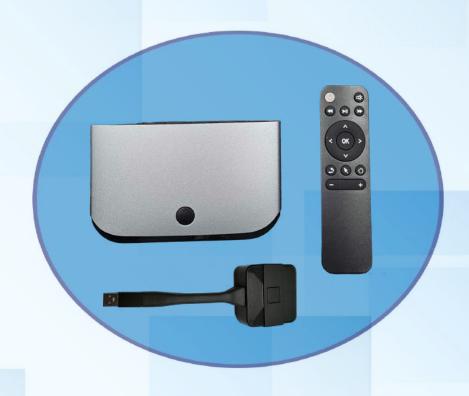

# **Eshare WPS Receiver**

With the EShare WPS Receiver, you can share the screen from your PC to the AE Interactive Panel display.

It has a high-end design with hidden antenna and built-In whiteboard software.

This receiver has full interactivity with touch back, annotation or local view of the display, and has the capability for multi-screen sharing, with a max support of 9 split screens.

# **Eshare WPS PRO Receiver**

The EShare Pro has all the same great capabilities, with an added dongle which increases the flexibility of the receiver by not requiring the software to share screens.