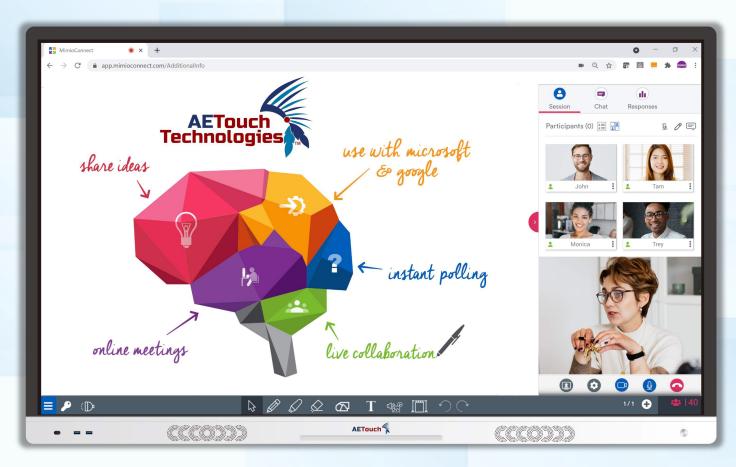

### **What is Mimio Connect?**

AE Touch Technologies has partnered with Qwizdom to bring you MimioConnect, our online learning platform. Engage students, enrich lessons, and enhance the learning process for the classroom. Mimio Connect makes it easier for teachers to teach, and students to learn.

### **Build Lessons**

### **Reuse Lessons**

Build interactive lessons using your materials including PPTs, PDFs, Google Slides and more. Add questions, instant polling, and collaborate using annotation tools.

Add to your materials.
Browse the thousands of premade, lessons and assessments available to complement required curriculum.