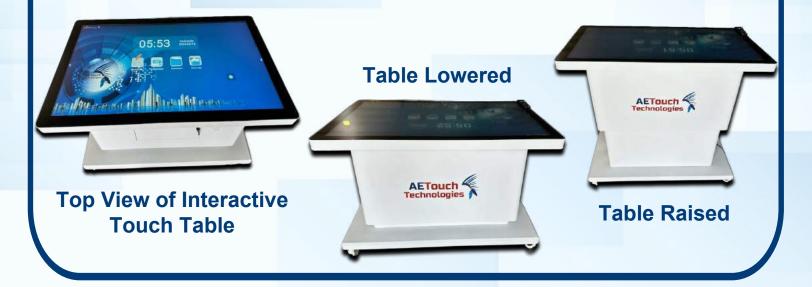

### **INTERACTIVE TOUCH TABLE**

### **AE 55" Interactive Touch Table with Electric Lifting Stand**

Introducing the AE Interactive Table with electric lift. This interactive table has our AE 55" Interactive touch screen panel attached and an electronic mobile lift stand which can be raised or lowered to accommodate the height of children and adults. Our 4k anti-reflection panel provides you with 20-points of touch along with palm rejection technology. Navigate freely with the touch of your finger.