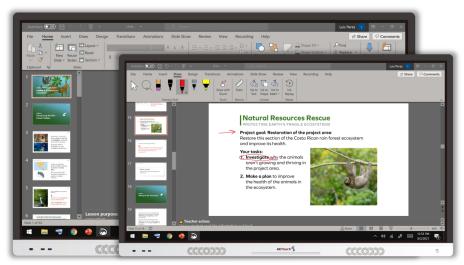

## Full PC Experience

Use the included operating system to collaborate with your Panel or use our optional PC module to transform your AETouch into a full interactive PC experience.

Visit any website to interact with resources, materials, files, and videos!

Use & annotate and over your existing content easily and efficiently!

Take full advantage of our included AETouch interactive solutions: Oktopus & Mimio Connect!