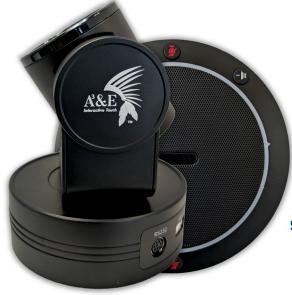

#### **AE 360 Webcam**

The AE 360 Webcam is our rotatable model used for large conference and classrooms. Capture the entirety of the room with the included remote. Connect the included speaker for a robust collaboration experience.