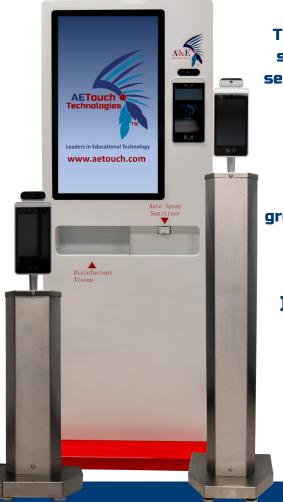

## **AE Temperature Kiosks**

#### **Stay Safe**

Keep your visitors and staff safe with our AE
Temperature Sensing Kiosks products. The contactless
scanner will detect any temperature anomalies within
seconds. The kiosk also includes a built-in hand sanitizer
& tissue station for proactive safety measures.

#### **Touch the Difference**

We've built our temperature sensing kiosk from the ground up. We've included a 32" touch display for digital signage, custom advertising, and surveys.

Ideal for industries & applications such as retail stores, hotels, churches, schools, offices, and more.