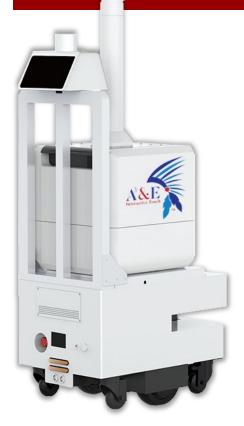

## **AE Disinfection Robot**

#### **Automized Sanitation**

This is our latest innovation in safety technology —
The AE Sanitation Robot.

Our robot is equipped with a fully functional 7" touch screen for navigation and diagnostics. The LIDAR equipped sensors can disinfect your facility once its been configured to your specifications.

Safe on clinical surfaces such as acrylic, aluminum, brass, copper, stainless steel, chrome, plastics, and more. It cleans better than high alcohol formulas (55%) and won't affix to blood and soil surfaces.