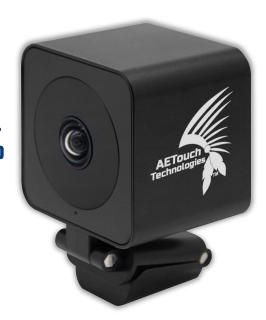

#### **AE 4k Webcam**

The AE 4k Webcam features electronic pan, tilt, and zoom capabilities with the included remote controller. The built-in mic allows for a range of up to 25 ft. With a video FOV of 130 degrees, this webcam is designed for entire classrooms or conference rooms.