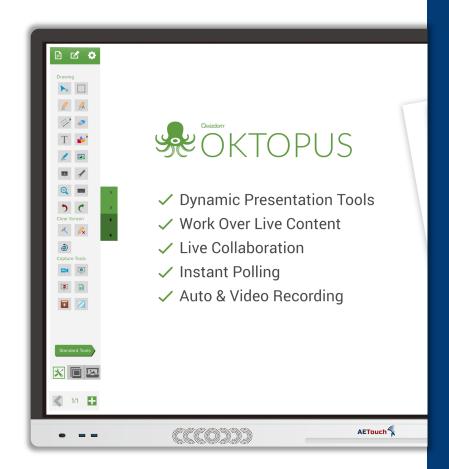

## **AETouch + Oktopus**

#### What is Oktopus?

Oktopus is an interactive presentation & collaboration software designed for use with our AE Touch Panels. Our software solution comes with many tools for presentations, conferences, trainings, and learning environments

Import. Annotate. Teach.

- •Import & use existing lessons.
- •Annotate over any application.
- Teach with the included subject specific tools.

Each purchase of our AE Touch interactive panel comes bundled with an Oktopus license code!