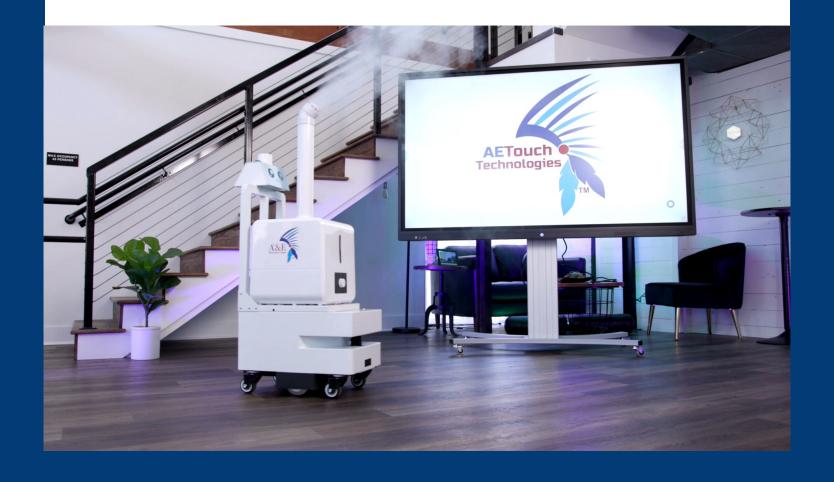

## **AE Disinfection Robot**

#### **Automized Sanitation**

This is our latest innovation in safety technology —
The AE Sanitation Robot.

Our robot is equipped with a fully functional 7" touch screen for navigation and diagnostics. The LIDAR equipped sensors can disinfect your facility once its been configured to your specifications.

Safe on clinical surfaces such as acrylic, aluminum, brass, copper, stainless steel, chrome, plastics, and more. It cleans better than high alcohol formulas (55%) and won't affix to blood and soil surfaces.