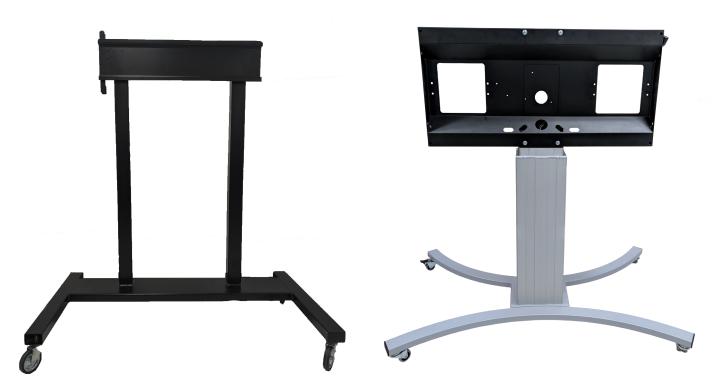

## **Stands & Mounts**

## Find the Right Fit

We offer various stand & mounting options for your classroom. We've engineered our stand from the ground up to allow for portability and unique learning opportunities with the "AETouch". Whether you need a mobile stand, motorized stand, or wall mount, we have you covered.

#### **Fixed Mobile Stand**

#### **Motorized Stand**