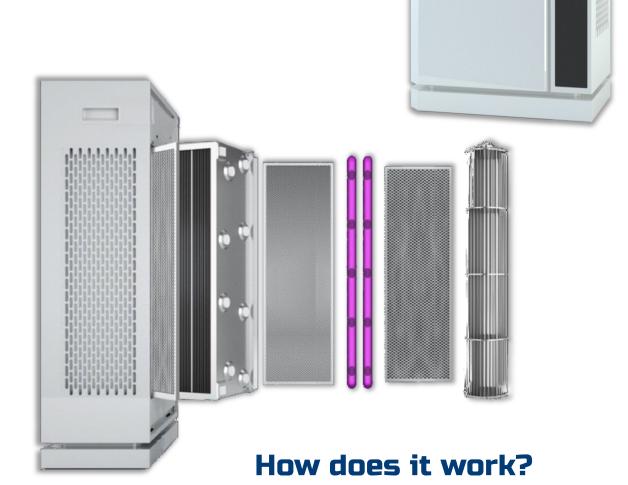

## **AE Air Sterilizer**

#### **Clean Air in Your Facilities**

AE Touch Technologies has your sterilization & disinfection needs covered.

The AE Air Sterilizer seamlessly integrates into your home, office, business, or school. Simply connect & navigate the LED display to your liking.

Available in small and medium sizes.

Disarm allergens floating in the office by channeling air through a filter before re-circulating it in cleaner form. The AE Air Purifier features an electrostatic ionizer, carbon filter, and negative ionizer take care of viruses, bacteria, and odors.