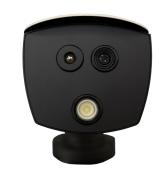

## **AE Thermal Checkpoint**

AE Touch Technologies offers various safety response products.
Our thermal checkpoints provide contactless & automated scanning.

#### • Smart

The built-in AI algorithm allows you to actively measure up to 30 temperatures at once. Ideal for contactless scanning in strategic locations such as long hallways or busy entrances.

#### Accurate

Both thermal & optical sensors provide you with accurate readings shown on the included laptop. The process requires very little management and intervention. Once set up by our team, you are ready to go.