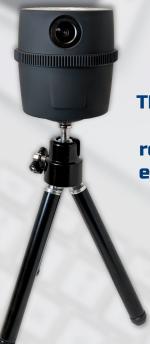

#### **AE Motion Webcam**

The AE Motion Webcam uses auto motion tracking to track your movements for online meetings or remote learning. Attach it to the included tripod and experience intelligent tracking at a full 270 degrees. No need to download an app—simply plug & play.