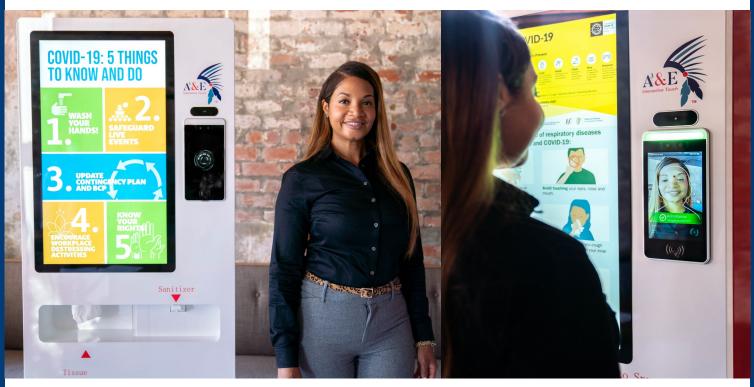

## **AE Temperature Kiosks**

#### **Stay Safe**

Keep your visitors and staff safe with our AE
Temperature Sensing Kiosks products. The contactless
scanner will detect any temperature anomalies within
seconds. The kiosk also includes a built-in hand sanitizer
& tissue station for proactive safety measures.

#### **Touch the Difference**

We've built our temperature sensing kiosk from the ground up. We've included a 32" touch display for digital signage, custom advertising, and surveys.

Ideal for industries & applications such as retail stores, hotels, churches, schools, offices, and more.