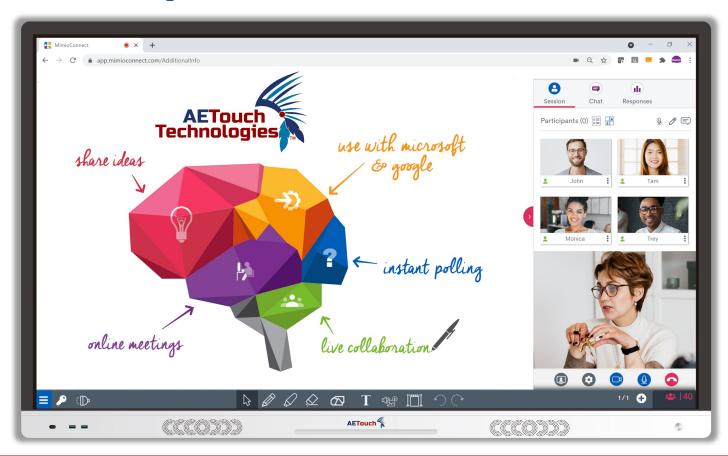

#### What is Oktopus?

Oktopus is an interactive presentation & collaboration software designed for use with our AE Touch Panels. Our software solution comes with many tools for presentations, conferences, trainings, and learning environments

Import. Annotate. Teach.

- •Import & use existing lessons.
- •Annotate over any application.
- Teach with the included subject specific tools.

Each purchase of our AE Touch interactive panel comes bundled with an Oktopus license code!