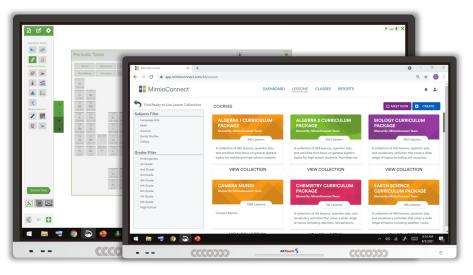

#### What is Mimio Connect?

AETouch Technologies has partnered with Qwizdom to bring you MimioConnect -- our online learning platform. Engage students, enrich lessons, and enhance the learning process for the classroom. Our cloud-based learning solution augments instruction, making it easier for teachers to teach, and students to learn.

#### **Build Lessons**

Build interactive lessons
using your materials
including PPTs, PDFs,
Google Slides, & more. Add
questions, instant polling,
and collaborate using
annotation tools.

#### **Premade Lessons**

Add to your materials.
There are thousands of premade, standards-aligned lessons & assessments available to complement required curriculum.