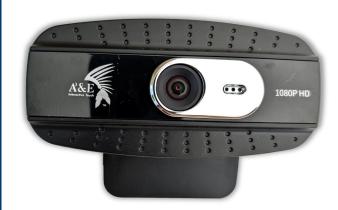

#### **AE HD Webcam**

The AE HD Webcam features full HD resolution with a built-in microphone. Ideal for virtual meetings & remote learning. Compatible with PC/Mac/Chromebooks, along with our very own interactive flat panel displays.