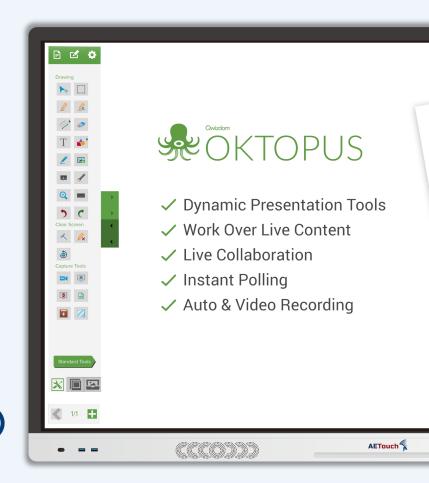

# **AETouch + Oktopus**

#### What is Oktopus?

Oktopus is an interactive presentation and collaboration software designed for use with our AE Touch Panels. Our software solution comes with many tools for presentations, conferences, trainings, and learning environments.

Import and use existing lessons

Annotate over any application

Teach with subject specific tools

Each purchase of our AE
Touch interactive panel
comes bundled with an
Oktopus license code!