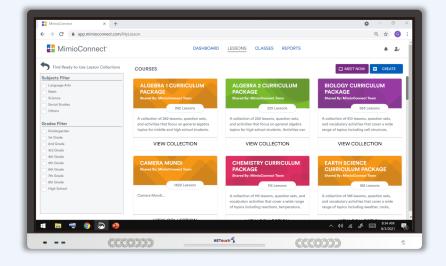

#### **What is Mimio Connect?**

AETouch Technologies has partnered with Qwizdom to bring you MimioConnect, our online learning platform. Engage students, enrich lessons, and enhance the learning process for the classroom. Mimio Connect makes it easier for teachers to teach, and students to learn.

#### **Premade Lessons**

#### **Reuse Lessons**

Build interactive lessons using your materials including PPTs, PDFs, Google Slides and more. Add questions, instant polling, and collaborate using annotation tools.

Add to your materials.
Browse the thousands of premade, lessons and assessments available to complement required curriculum.