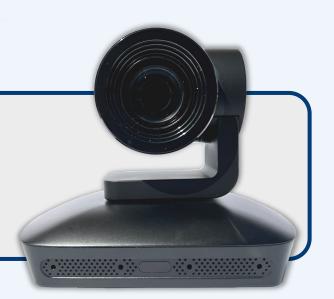

#### **AE Voice Tracking Webcam**

The AE Voice Tracking Webcam integrates 4 built-in digital microphones for voice tracking capabilities. Automatically track voices from up to 30 ft. away. This PTZ camera is perfectly suited for large classrooms or auditoriums.