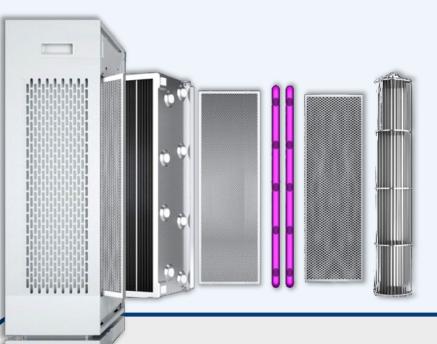

### **AE Air Sterilizer**

#### **Clean Air in Your Facilities**

AE Touch Technologies has your sterilization & disinfection needs covered. The AE Air Sterilizer seamlessly integrates into your home, office, business, or school. Simply connect and navigate the LED display to your liking.

#### How does it work?

The internal fan pulls the air flow to pass through five different sterilization modules:

- The primary carbon filter first catches heavier particles
- From there, the air flows through the double high voltage electrostatic module.

This allows for the ions to be charged in the air flow.

- Third and fourth is the disinfection core module and ozone decomposition filter. This process uses UV light to disable any air pathogens.
  - Finally, the air flow passes through the photocatalytic filter, killing any remaining bacteria off.

Effective against airborne viruses, flu, mold, bacteria, and PM2.5. Available in standing and wall-mounted options.