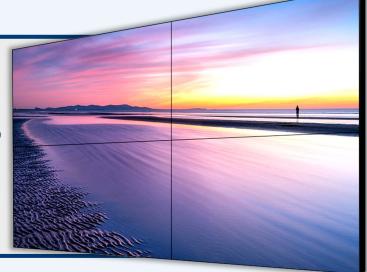

#### LCD Video Wall

AETouch Technologies is now offering a new selection of product: digital video wall solutions. Our solutions add a new dynamic to existing rooms with stunning clarity and bright images.

#### **High Visibility**

Our dynamic digital video walls capture your audience's attention and transforms any room into a visual spectacle. With a narrow bezel-to-bezel setup, our LCD panels produce stunning high-contrast and bright color images for long-lasting performance.

#### **High Flexibility**

Display your preferred digital signage content on our LCD panels. Integrate your customized slideshows or presentations to make the most out of your LCD display. Perfect for meeting rooms, educational facilities, control rooms, retail spaces, and more.

Sizes range from 138" to 235"