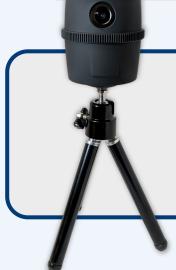

#### **AE Motion Webcam**

The AE Motion Webcam uses auto motion tracking to track your movements for online meetings or remote learning. Attach it to the included tripod and experience intelligent tracking at a full 270 degrees.