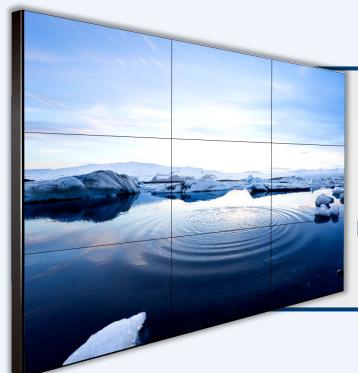

#### LCD Video Wall

AETouch Technologies is now offering a new selection of product: digital video wall solutions. Our solutions add a new dynamic to existing rooms with stunning clarity and bright images.

#### **High Visibility**

Our dynamic digital video walls capture your audience's attention and transforms any room into a visual spectacle. With a narrow bezel-to-bezel setup, our LCD panels produce stunning high-contrast and bright color images for long-lasting performance.

#### **High Flexibility**

Display your preferred digital signage content on our LCD panels. Integrate your customized slideshows or presentations to make the most out of your LCD display. Perfect for meeting rooms, educational facilities, control rooms, retail spaces, and more.

Sizes range from 138" to 235"