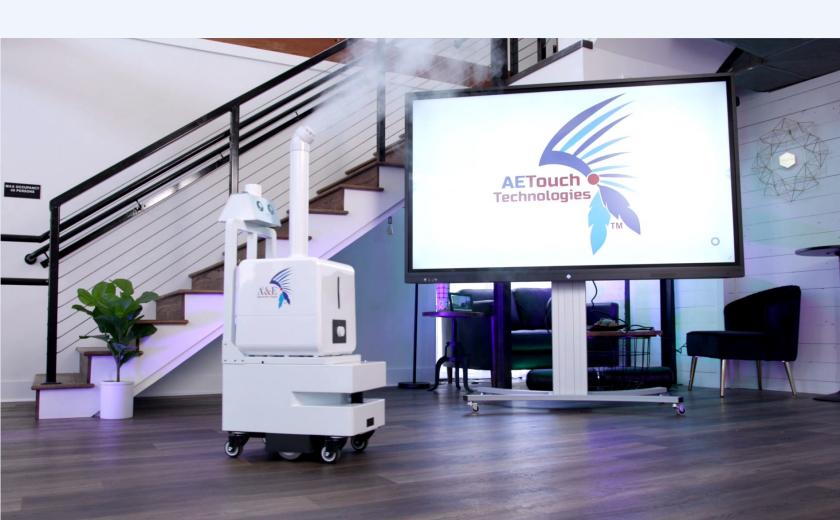

## **AE Disinfection Robot**

#### **Automized Sanitation**

This is our latest innovation in safety technology:
The AE Sanitation Robot.

Our robot is equipped with a fully functional 7" touch screen for navigation and diagnostics.

The LIDAR equipped sensors can disinfect your facility once its been configured to your specifications.

Safe on clinical surfaces such as acrylic, aluminum, brass, copper, stainless steel, chrome, plastics, and more. It cleans better than high alcohol formulas (55%) and won't affix to blood and soil surfaces.