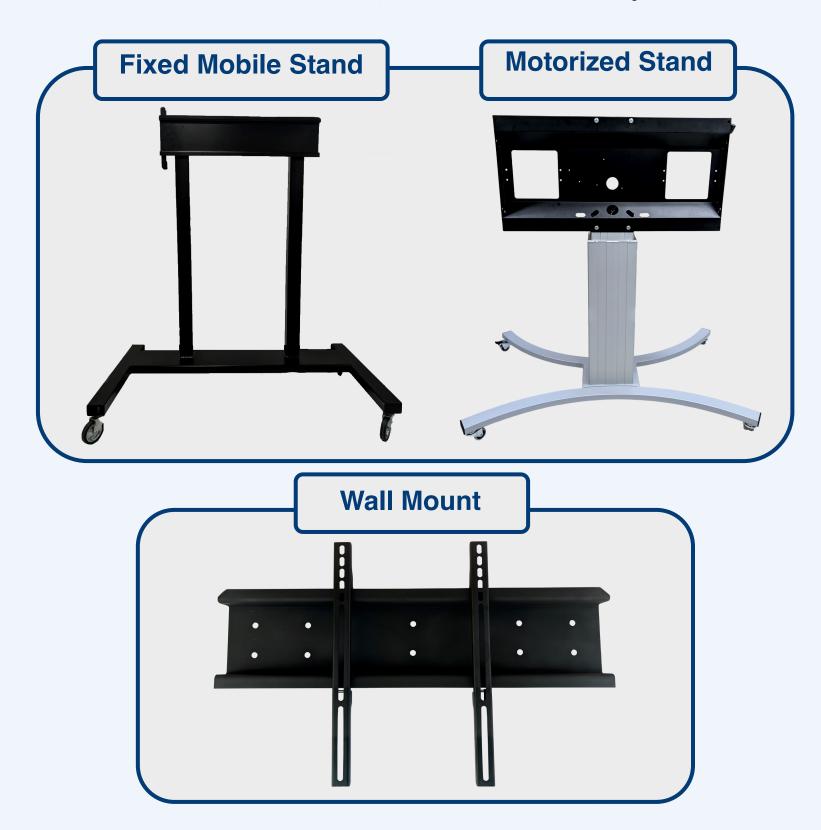

# Find the Right Fit

We offer various stand and mounting options for your classroom. We've engineered our stand from the ground up to allow for portability and unique learning opportunities with the "AETouch". Whether you need a mobile stand, motorized stand, or wall mount, we have you covered.