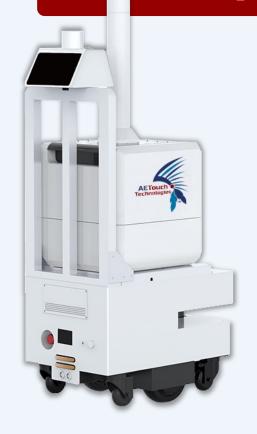

## **AE Disinfection Robot**

#### **Automized Sanitation**

This is our latest innovation in safety technology:
The AE Sanitation Robot.

Our robot is equipped with a fully functional 7" touch screen for navigation and diagnostics.

The LIDAR equipped sensors can disinfect your facility once its been configured to your specifications.

Safe on clinical surfaces such as acrylic, aluminum, brass, copper, stainless steel, chrome, plastics, and more. It cleans better than high alcohol formulas (55%) and won't affix to blood and soil surfaces.