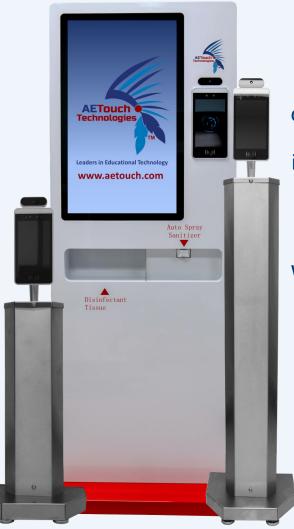

# **AE Thermal Checkpoint**

AETouch Technologies offers various safety response products. Our thermal checkpoints provide contactless and automated scanning.

#### Smart 🔚

The built-in AI algorithm allows you to actively measure up to 30 temperatures at once. Ideal for contactless scanning in strategic locations such as long hallways or busy entrances.

#### Accurate

Both thermal & optical sensors provide you with accurate readings shown on the included laptop. The process requires very little management and intervention. Once set up by our team, you are ready to go.

#### Portable 🔘

Designed for portability with our powder coated carbon steel stand & PC combo. We've made mobility and ease-of-use the priority for your safety solution needs.