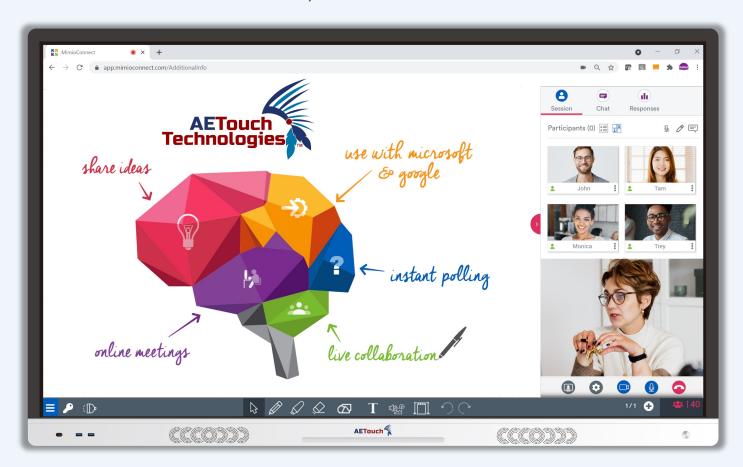

# **AETouch + Mimio Connect**

#### **What is Mimio Connect?**

AETouch Technologies has partnered with Qwizdom to bring you MimioConnect, our online learning platform. Engage students, enrich lessons, and enhance the learning process for the classroom. Mimio Connect makes it easier for teachers to teach, and students to learn.

#### **Reuse Lessons**

Build interactive lessons using your materials including PPTs, PDFs, Google Slides and more. Add questions, instant polling, and collaborate using annotation tools.

Add to your materials.
Browse the thousands of premade, lessons and assessments available to complement required curriculum.