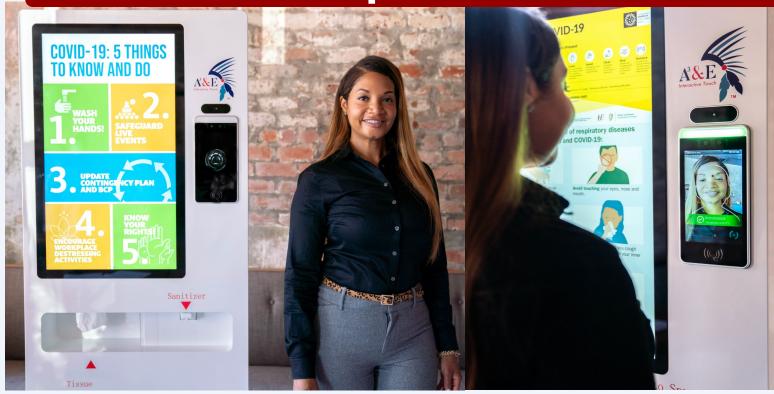

# **AE Temperature Kiosks**

#### **Stay Safe**

Keep your visitors and staff safe with our AE
Temperature Sensing Kiosks products. The
contactless scanner will detect any temperature
anomalies within seconds. The kiosk also
includes a built-in hand sanitizer and tissue station for proactive safety measures.

#### **Touch the Difference**

We've built our temperature sensing kiosk from the ground up. We've included a 32" touch display for digital signage, custom advertising, QR display. and specialized surveys.

Ideal for industries applications such as retail stores, hotels, churches, schools, libraries, offices, and more!