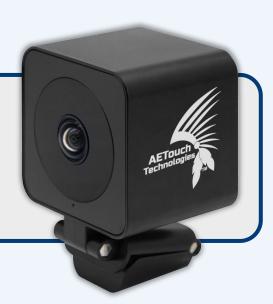

#### **AE Motion Webcam**

The AE Motion Webcam uses auto motion tracking to track your movements for online meetings or remote learning. Attach it to the included tripod and experience intelligent tracking at a full 270 degrees.