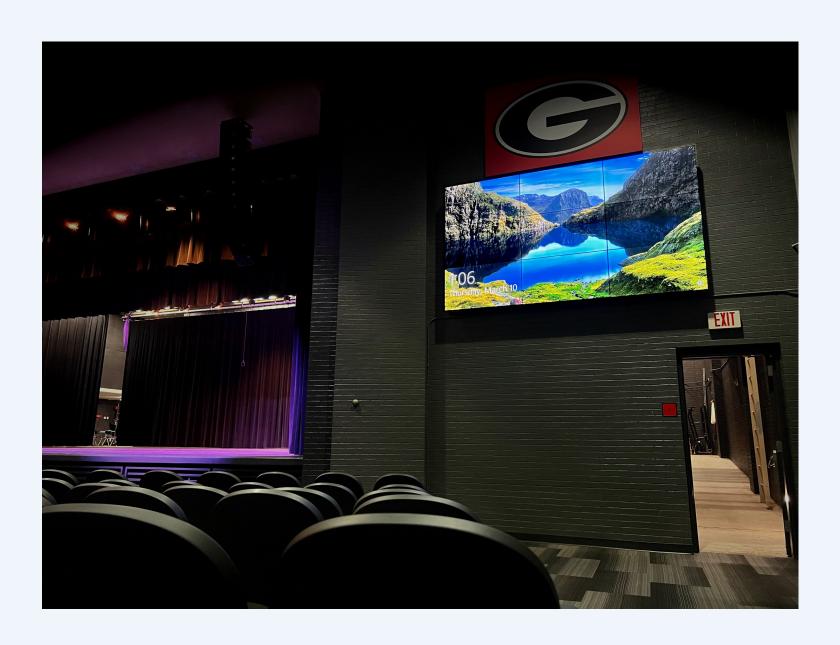

#### LCD Video Wall

AETouch Technologies is now offering a new selection of product: digital video wall solutions. Our solutions add a new dynamic to existing rooms with stunning clarity and bright images.

#### **High Visibility**

Our dynamic digital video walls capture your audience's attention and transforms any room into a visual spectacle. With a narrow bezel-to-bezel setup, our LCD panels produce stunning high-contrast and bright color images for long-lasting performance.

#### **High Flexibility**

Display your preferred digital signage content on our LCD panels. Integrate your customized slideshows or presentations to make the most out of your LCD display. Perfect for meeting rooms, educational facilities, control rooms, retail spaces, and more.